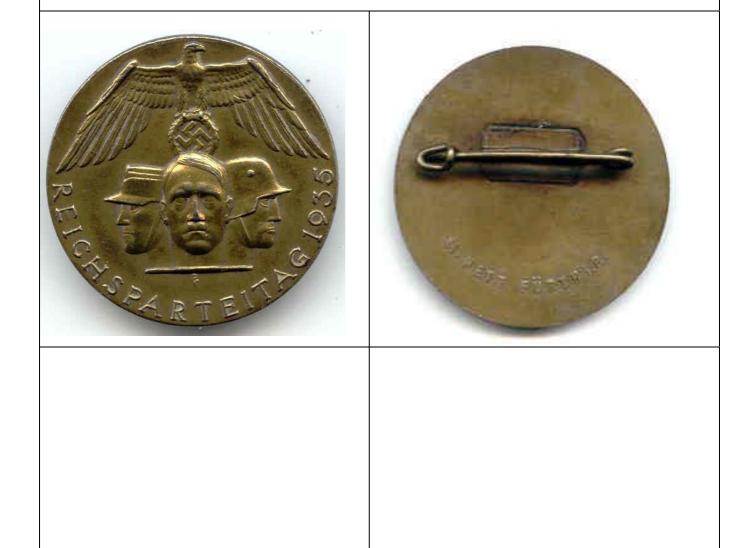

## Reich Party Day Badge 1935 (Reichsparteitagabzeichen) M. NETT FÜRTH i. B.

## Description

This is day badge or "tinnie" worn to commemorate the 1935 official Nazi Party Rally in Nürnberg. The badge is die-stamped from solid sheet brass with a shiny yellow-color plating on the front. The pin mount of this example is soldered to the back of the badge. The maker's mark is in relief. The initials RK in relief on the front of the badge represent the designer, Richard Klein.